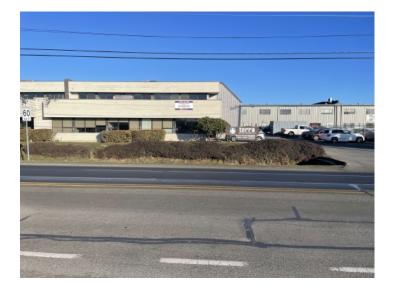

# FOR LEASE

Affordable 2nd floor office available For Lease at 1974 Mills Road in North Saanich adjacent to Victoria International Airport. Industrial zoning. Nicely finished 2200 sq ft office space with 3 offices, open area, kitchenette, two washrooms, abundant natural light, HVAC and views of airport. Common secure entrance on main floor. **Includes 8 parking stalls on site at no charge**. Asking net rent is \$13.50 psf and operating and tax costs are \$6.00 psf (est. 2025). Available now.

#### ♀ 1974 Mills Road, North Saanich, BC V8L 5S9 🗹

Square Feet: 2,200

Net Lease Rate: \$13.50 / sq. ft.

**2025 Operating & Tax Costs:** \$6.00 / sq. ft.